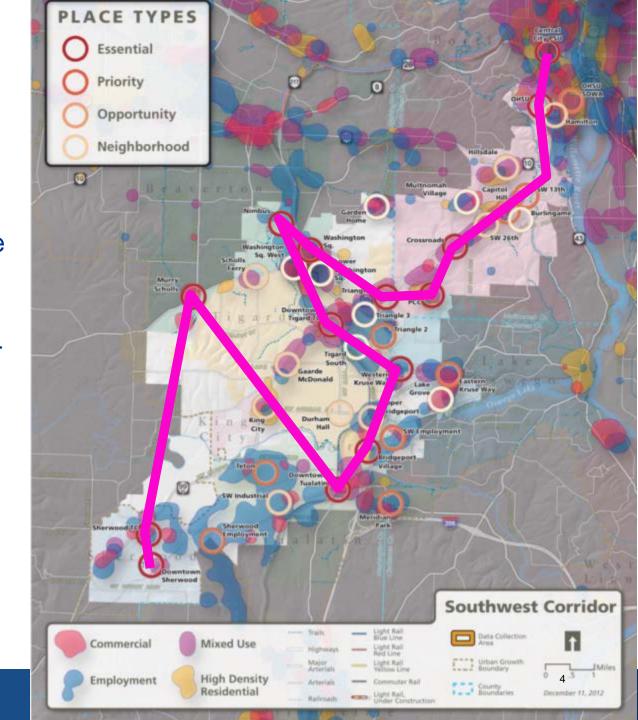

# Vision-Based Approach

- Barbur Concept Plan
- Tigard High Capacity Transit (HCT) Land Use Plan
- Linking Tualatin
- Sherwood Town Center Plan

The transit network is essential

## Where People Live & Work