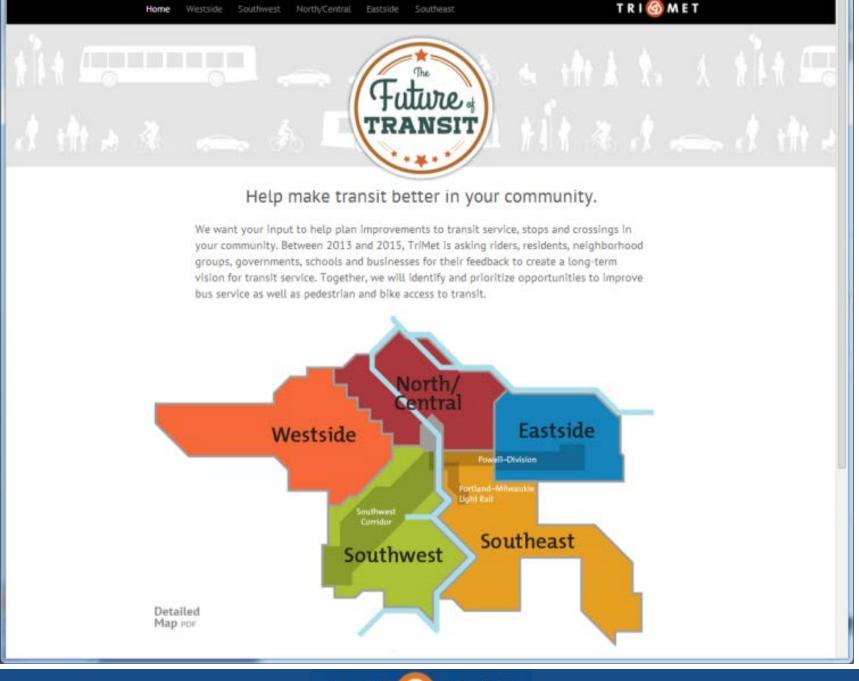

# The Future of Transit Service Enhancement Plan

#### **Status:**

Westside: Service Started

Southwest: Completed

Eastside: Revised Vision

Phase

North/Central: Revised Vision

Phase

Southeast: Draft Vision