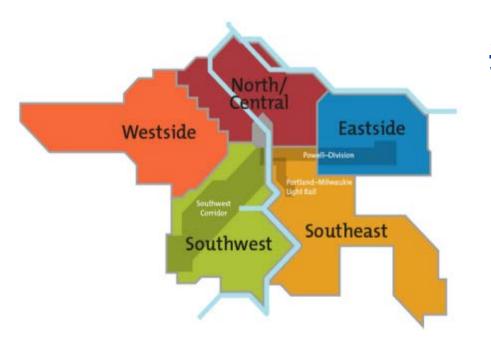

#### **Status:**

Westside: Service Started

Southwest: Completed

Eastside: Revised Vision

Phase

North/Central: Revised Vision

Phase

Southeast: Draft Vision